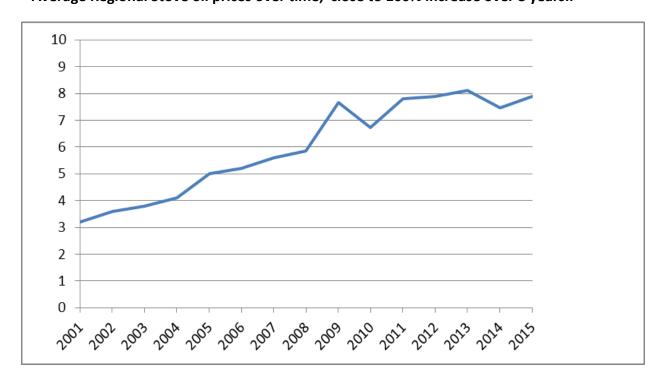

Average Regional Stove oil prices over time, close to 100% increase over 8 years...