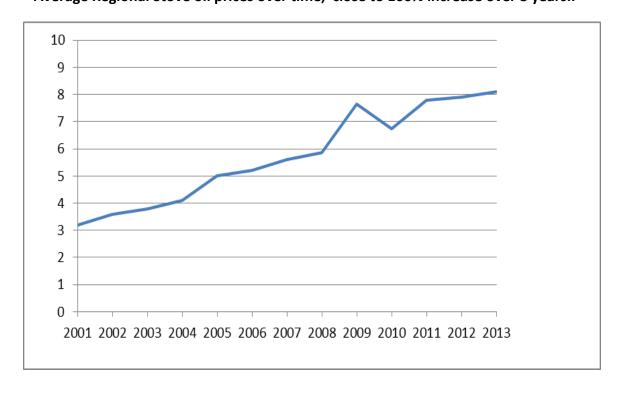

Average Regional Stove oil prices over time, close to 100% increase over 8 years...