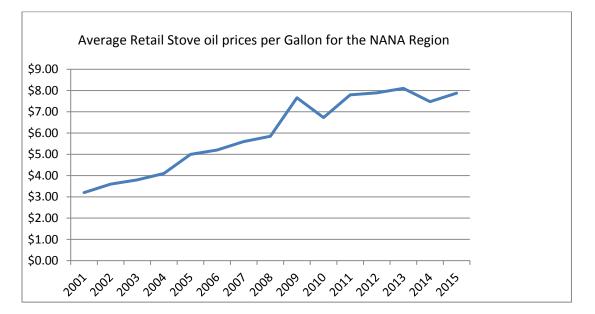

## Average Regional Stove oil prices over time, close to 100% increase over 8 years..